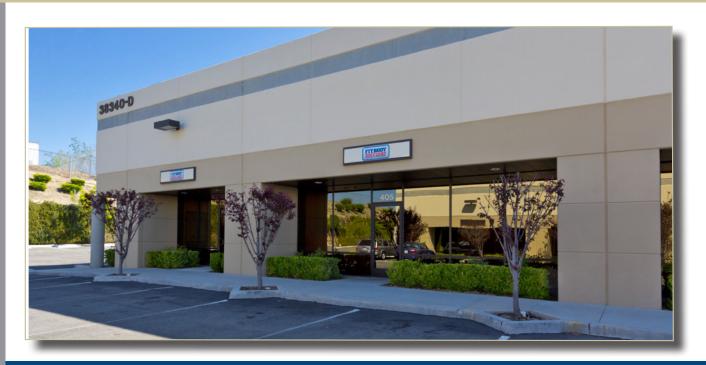

## INNOVATION COURT BUSINESS CENTER

## INDUSTRIAL UNITS FOR LEASE 1,000 - 5,500 S.F.

### 38340 Innovation Court ■ Murrieta, CA

#### **FEATURES**

- Office/Warehouse Units Available from 1,000-5,500 SF
- Easy Access to 15/215 Freeways
- High Image Building
- Air Conditioned Offices
- 12' 14' Ground Level Loading Doors
- 18'Warehouse Heights