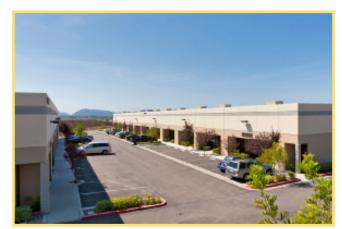

## INNOVATION COURT BUSINESS CENTER

## INDUSTRIAL UNITS FOR LEASE 1,000 - 5,500 S.F.



### 38340 Innovation Court ■ Murrieta, CA

#### **FEATURES**

- Office/Warehouse Units Available from 1,000-5,500 SF
- Easy Access to 15/215 Freeways
- High Image Building
- Air Conditioned Offices
- 12' 14' Ground Level Loading Doors
- 18'Warehouse Heights



#### For further information, please contact:

151 Kalmus Drive, Suite F-2 Costa Mesa, CA 92626 714.641.1130 main 714.641.4833 fax



## INNOVATION COURT BUSINESS CENTER

# INDUSTRIAL UNITS FOR LEASE 1,000 - 5,500 S.F.







### For further information, please contact:

151 Kalmus Drive, Suite F-2 Costa Mesa, CA 92626 714.641.1130 main 714.641.4833 fax