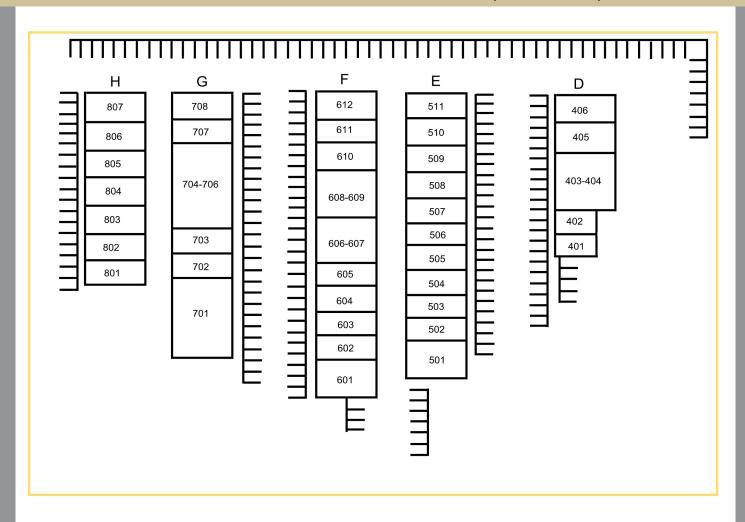

## INDUSTRIAL UNITS FOR LEASE 1,000 - 5,500 S.F.

#### **FEATURES**

- Office/Warehouse Units Available from 1,000-5,500 SF
- Easy Access to 15/215 Freeways
- High Image Building
- Air Conditioned Offices
- 12' 14' Ground Level Loading Doors
- 18'Warehouse Heights