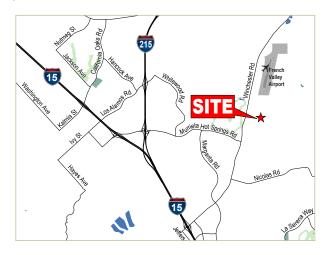

## INNOVATION COURT BUSINESS CENTER

## INDUSTRIAL UNITS FOR LEASE 1,000 - 5,500 S.F.



### 38340 Innovation Court ■ Murrieta, CA

#### **FEATURES**

- Office/Warehouse Units Available from 1,000-5,500 SF
- Easy Access to 15/215 Freeways
- High Image Building
- Air Conditioned Offices
- 12' 14' Ground Level Loading Doors
- 18'Warehouse Heights



#### For further information, please contact:

151 Kalmus Drive, Suite F-2 Costa Mesa, CA 92626 714.641.1130 main 714.641.4833 fax



## INNOVATION COURT BUSINESS CENTER

# INDUSTRIAL UNITS FOR LEASE 1,000 - 5,500 S.F.







### For further information, please contact:

151 Kalmus Drive, Suite F-2 Costa Mesa, CA 92626 714.641.1130 main 714.641.4833 fax